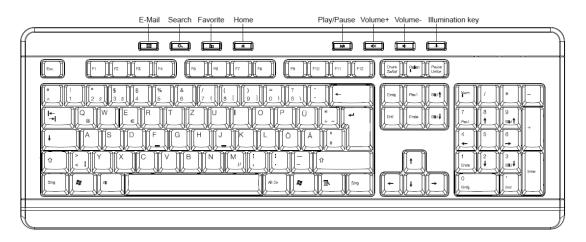

## Features:

- Wired multimedia keyboard, illuminated, 8 hot keys
- USB interface suits for Windows XP/Vista/ 7